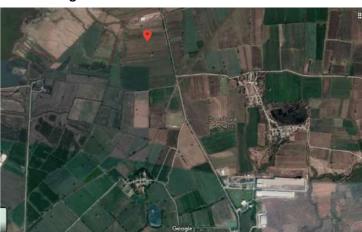

## ZONE-H (PLOTS H-1 to H-11)

- Plot with boundary wall (to be constructed after sale for provision to join multiple plots)
- > RCC Trimix Zone-H internal road
- > Street Lights Zone-H internal road

Google Points: 22.528935, 73.276771 (Location on Google Map)