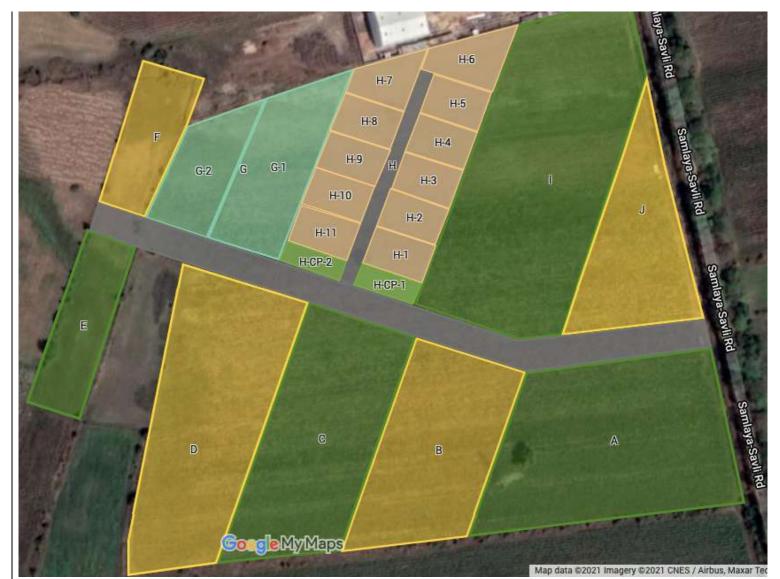

## **OVERALL PLANNING**

- Zone-wise development for equitable and practical space utilization for all members
- Zone-wise Entry/Exit Gate & Security Cabin
- Zone-wise Common Plot area at front for convenience and better utilization
- > Street Lights on Main Road of Park

## ZONE-H (PLOTS H-1 to H-11)

- Plot with boundary wall (to be constructed after sale for provision to join multiple plots)
- > RCC Trimix Zone-H internal road
- > Street Lights Zone-H internal road

Google Points: 22.528935, 73.276771 (Location on Google Map)

| PLOT OPTIONS |                            |                                |                                |                                          |
|--------------|----------------------------|--------------------------------|--------------------------------|------------------------------------------|
| Zone-Plot No | STATUS AS ON<br>05-03-2021 | SIZE (SQMT)<br>(NET PLOT AREA) | SIZE (SQFT)<br>(NET PLOT AREA) | PRICING                                  |
| H-1          | BOOKED                     | 1,000                          | 10,760                         | Please call / Whatsapp<br>(M) 6354913292 |
| H-2          | BOOKED                     | 1,000                          | 10,760                         |                                          |
| H-3          | AVAILABLE                  | 1,000                          | 10,760                         |                                          |
| H-4          | AVAILABLE                  | 1,000                          | 10,760                         |                                          |
| H-5          | AVAILABLE                  | 1,000                          | 10,760                         |                                          |
| H-6          | AVAILABLE                  | 1,550                          | 16,680                         |                                          |
| H-7          | AVAILABLE                  | 1,260                          | 13,560                         |                                          |
| H-8          | AVAILABLE                  | 1,000                          | 10,760                         |                                          |
| H-9          | AVAILABLE                  | 1,000                          | 10,760                         |                                          |
| H-10         | BOOKED                     | 1,000                          | 10,760                         |                                          |
| H-11         | BOOKED                     | 1,000                          | 10,760                         |                                          |
| G-1          | AVAILABLE                  | 3,000                          | 32,280                         |                                          |
| G-2          | AVAILABLE                  | 5,000                          | 53,800                         |                                          |