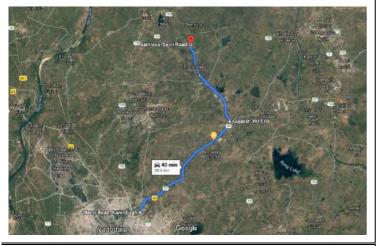

## **LOCATION HIGHLIGHTS**

- ✓ Near upcoming Delhi-Vadodara-Mumbai 8 Lane Highway (construction in progress)
- ✓ Just 27 km from Golden Chokdi (approx. 30 mins drive) near RPG Cables
- ✓ Located in Savli-Halol Special Investment Region Area
- ✓ Industrial area with great future prospects Ideal for investment and self-use
- ✓ Suitable for 10,000 Sqft to 10,00,000 Sqft requirement