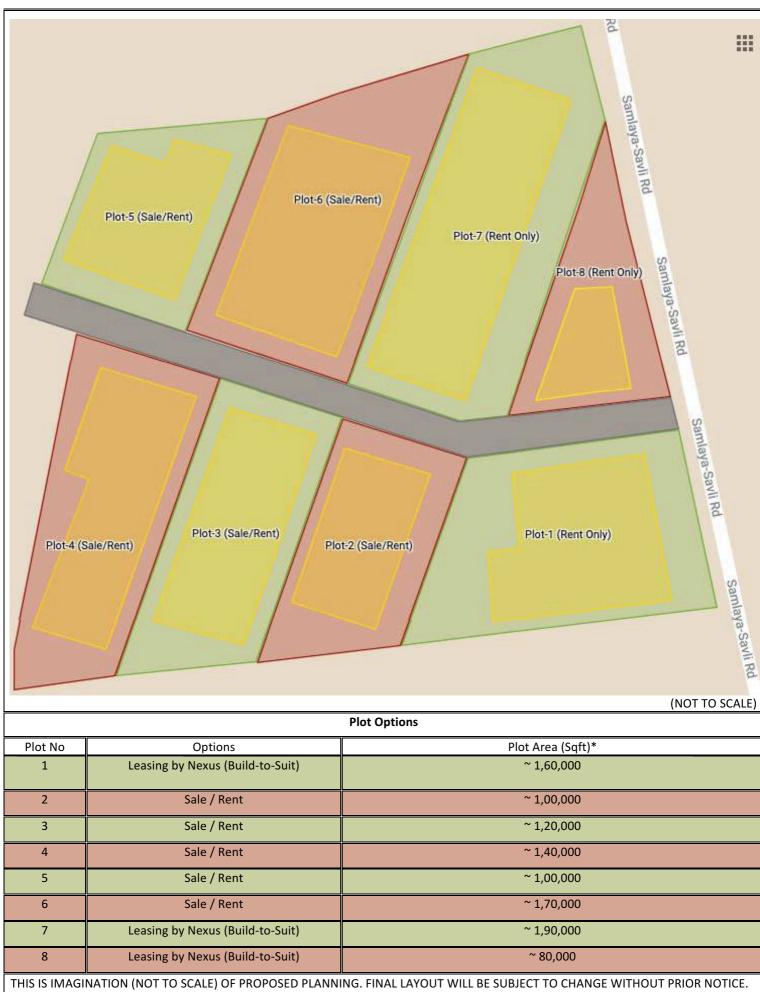

- For leasing, construction area must be at least 50% of plot area.

- Customer should make sure that premises are suitable to meet their operational requirements before agreement.